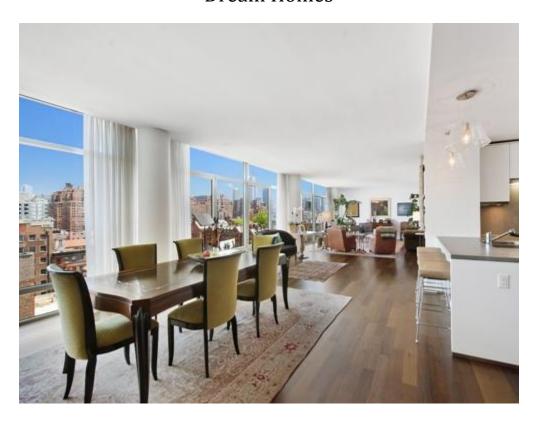

## Chelsea \$6.875 million

"Ideal for entertaining," this 3,353-square-foot, four-bedroom condo in a full-service boutique building on Architect's Row (that'd be West 19th Street) serves up "stellar views" of the Hudson River, the High Line and the Manhattan skyline. Meanwhile, "floor-to-ceiling" windows bring the outside in, for "fantastic light" throughout. Among the bedrooms, there are not one, but two master suites, each featuring walk-in closets, and three full bathrooms (plus two half-baths). Agents: Emily Beare and David Beare, Core, 212-726-0786 and 212-726-0761