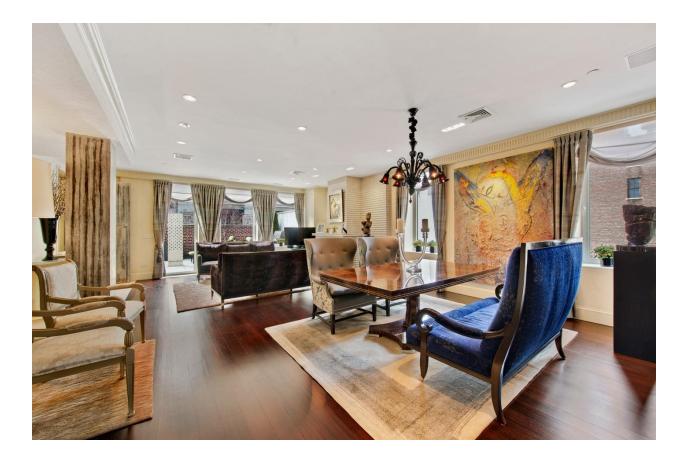

## Flatiron \$7.995 million

"Nestled" between nearly 2,000 square feet of private terraces on either side, this "luxury" penthouse duplex is a bit like having a front yard and a backyard high above West 20th Street. It features 3,223 square feet of interior space on two levels — including two bedrooms and 3 1/2 bathrooms, plus an office and a library (allowing for an "easy" three-bedroom conversion). "Surrounded" by windows, the home enjoys an "abundance of sunlight," and you'll enjoy the "best materials and appliances" in the kitchen and bathrooms, the hot tub out on the southern terrace and the building's fitness center. Agent: Adrian Noriega, Core, 646-279-6104