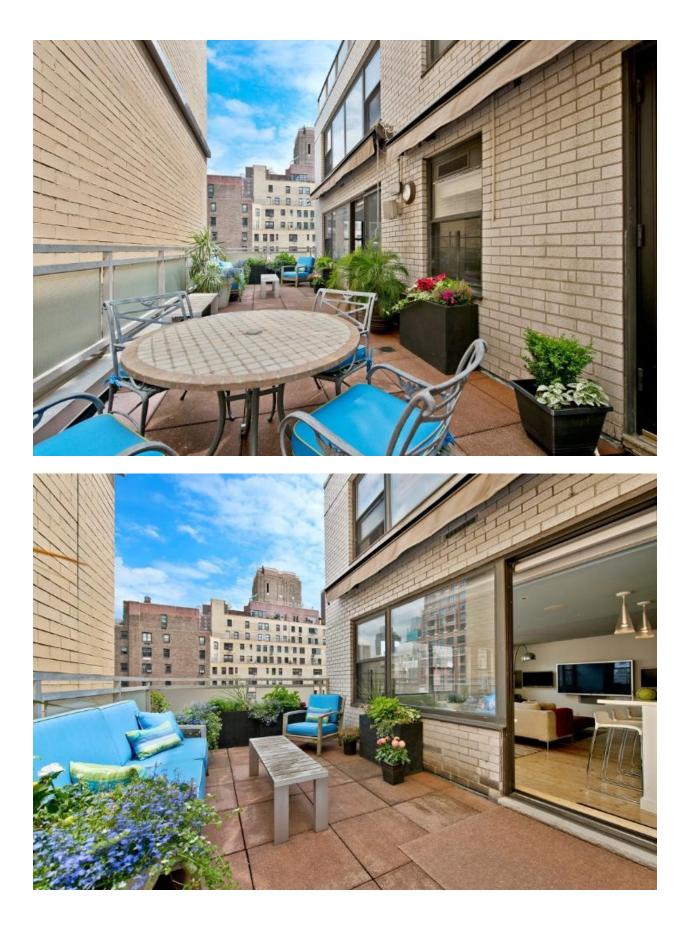

## Modernnyc.weekly Featured Listing: 420 East 51st Street, 12EF

Experience elegant Beekman Place, full-service living in this five-bedroom, 4.5-bathroom home, with its own private, 600-square- foot terrace and open city views. The wellappointed living room, state-of-the art kitchen and separate dining room lead to the outdoor terrace, adding to an expansive custom-designed layout that is perfect for entertaining. Wide plank hardwood floors, gorgeous wood cabinetry, custom sound and lighting features, wet bar and foyer lounge area add to the ambiance of this cleverlydesigned, modern living space. There are two distinct wings of this spacious apartment, currently configured with a south-facing master bedroom, en suite master bath and an office/den with custom built-ins and en suite bath. The north wing has two large bedrooms two full bathrooms and an exercise room. This pet-friendly building features a 24-hour doorman, lobby-accessible garage and a planted roof deck.