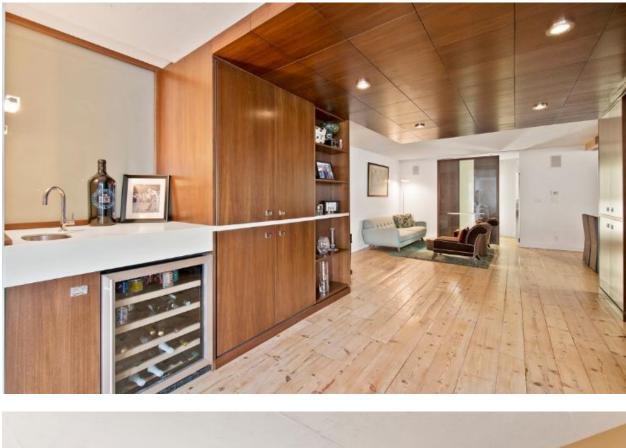

## Modernnyc.weekly Featured Listing: 420 East 51st Street, 12EF

Experience elegant Beekman Place, full-service living in this five-bedroom, 4.5-bathroom home, with its own private, 600-square- foot terrace and open city views. The wellappointed living room, state-of-the art kitchen and separate dining room lead to the outdoor terrace, adding to an expansive custom-designed layout that is perfect for entertaining. Wide plank hardwood floors, gorgeous wood cabinetry, custom sound and lighting features, wet bar and foyer lounge area add to the ambiance of this cleverlydesigned, modern living space. There are two distinct wings of this spacious apartment, currently configured with a south-facing master bedroom, en suite master bath and an office/den with custom built-ins and en suite bath. The north wing has two large bedrooms two full bathrooms and an exercise room. This pet-friendly building features a 24-hour doorman, lobby-accessible garage and a planted roof deck.