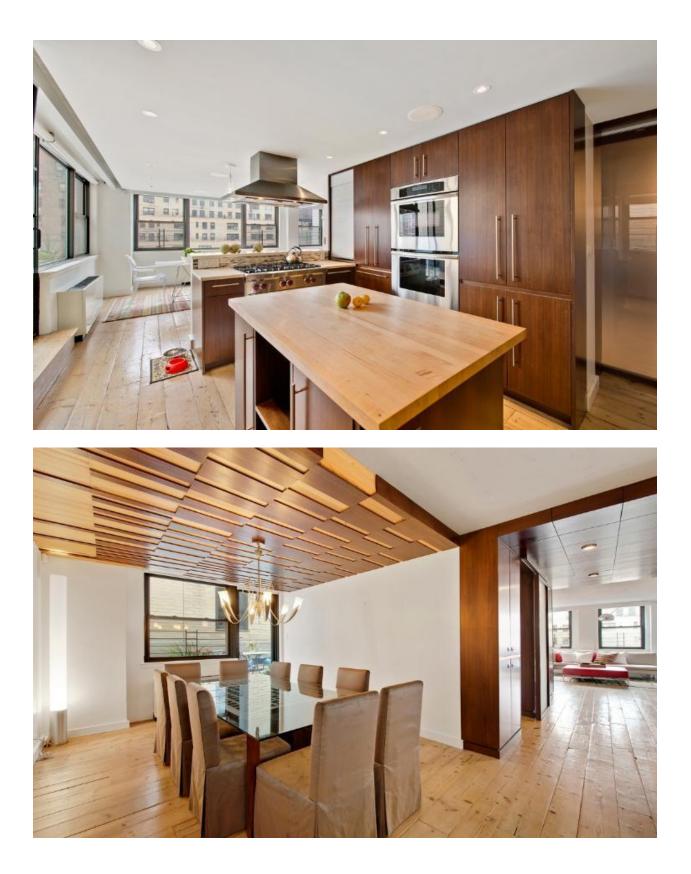

## Modernnyc.weekly Featured Listing: 420 East 51st Street, 12EF

Experience elegant Beekman Place, full-service living in this five-bedroom, 4.5-bathroom home, with its own private, 600-square- foot terrace and open city views. The wellappointed living room, state-of-the art kitchen and separate dining room lead to the outdoor terrace, adding to an expansive custom-designed layout that is perfect for entertaining. Wide plank hardwood floors, gorgeous wood cabinetry, custom sound and lighting features, wet bar and foyer lounge area add to the ambiance of this cleverlydesigned, modern living space. There are two distinct wings of this spacious apartment, currently configured with a south-facing master bedroom, en suite master bath and an office/den with custom built-ins and en suite bath. The north wing has two large bedrooms two full bathrooms and an exercise room. This pet-friendly building features a 24-hour doorman, lobby-accessible garage and a planted roof deck.