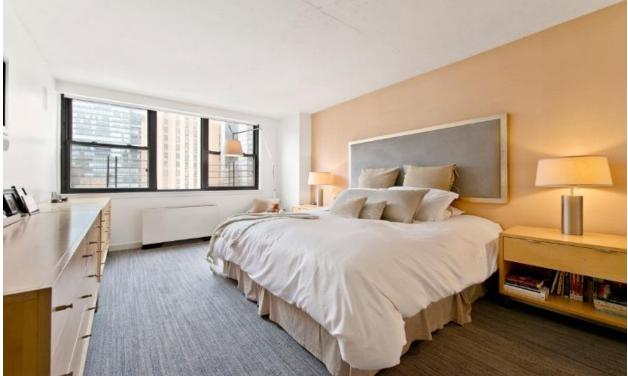

## Modernnyc.weekly Featured Listing: 420 East 51st Street, 12EF

Experience elegant Beekman Place, full-service living in this five-bedroom, 4.5-bathroom home, with its own private, 600-square- foot terrace and open city views. The wellappointed living room, state-of-the art kitchen and separate dining room lead to the outdoor terrace, adding to an expansive custom-designed layout that is perfect for entertaining. Wide plank hardwood floors, gorgeous wood cabinetry, custom sound and lighting features, wet bar and foyer lounge area add to the ambiance of this cleverlydesigned, modern living space. There are two distinct wings of this spacious apartment, currently configured with a south-facing master bedroom, en suite master bath and an office/den with custom built-ins and en suite bath. The north wing has two large bedrooms two full bathrooms and an exercise room. This pet-friendly building features a 24-hour doorman, lobby-accessible garage and a planted roof deck.