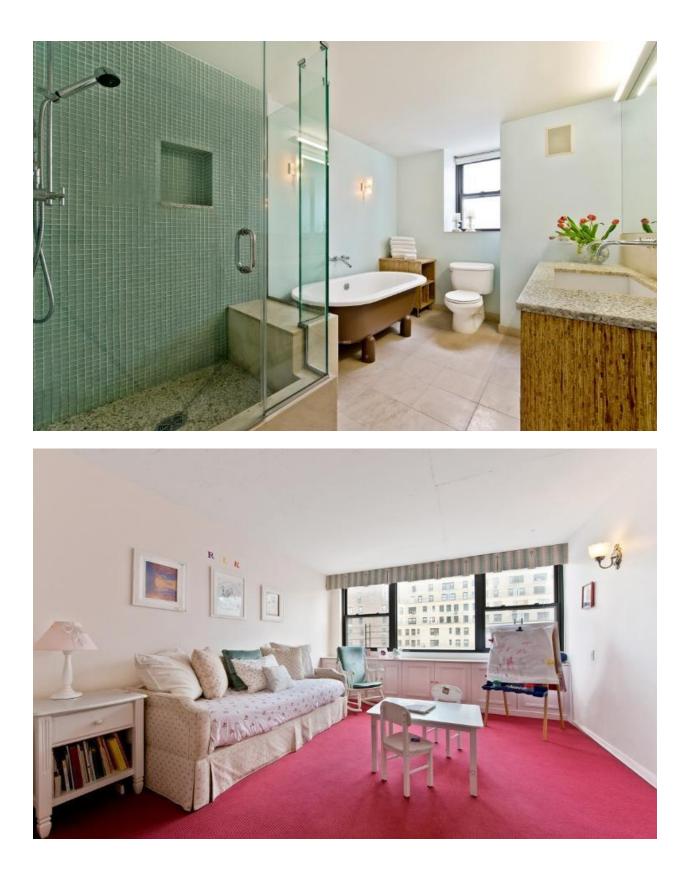

## Modernnyc.weekly Featured Listing: 420 East 51st Street, 12EF

Experience elegant Beekman Place, full-service living in this five-bedroom, 4.5-bathroom home, with its own private, 600-square- foot terrace and open city views. The wellappointed living room, state-of-the art kitchen and separate dining room lead to the outdoor terrace, adding to an expansive custom-designed layout that is perfect for entertaining. Wide plank hardwood floors, gorgeous wood cabinetry, custom sound and lighting features, wet bar and foyer lounge area add to the ambiance of this cleverlydesigned, modern living space. There are two distinct wings of this spacious apartment, currently configured with a south-facing master bedroom, en suite master bath and an office/den with custom built-ins and en suite bath. The north wing has two large bedrooms two full bathrooms and an exercise room. This pet-friendly building features a 24-hour doorman, lobby-accessible garage and a planted roof deck.