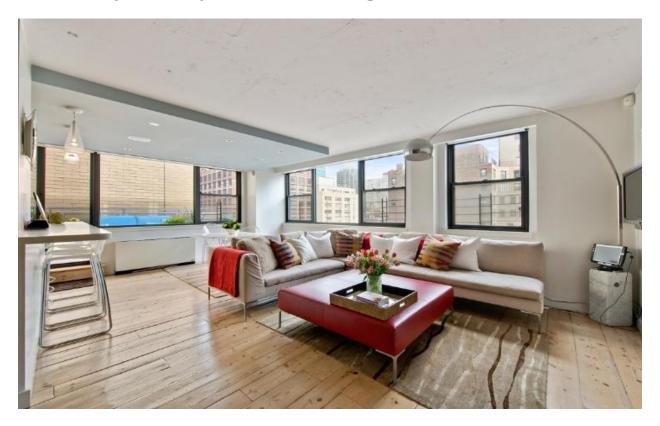

## Modernnyc.weekly Featured Listing: 420 East 51st Street, 12EF

Experience elegant Beekman Place, full-service living in this five-bedroom, 4.5-bathroom home, with its own private, 600-square- foot terrace and open city views. The wellappointed living room, state-of-the art kitchen and separate dining room lead to the outdoor terrace, adding to an expansive custom-designed layout that is perfect for entertaining. Wide plank hardwood floors, gorgeous wood cabinetry, custom sound and lighting features, wet bar and foyer lounge area add to the ambiance of this cleverlydesigned, modern living space. There are two distinct wings of this spacious apartment, currently configured with a south-facing master bedroom, en suite master bath and an office/den with custom built-ins and en suite bath. The north wing has two large bedrooms two full bathrooms and an exercise room. This pet-friendly building features a 24-hour doorman, lobby-accessible garage and a planted roof deck.