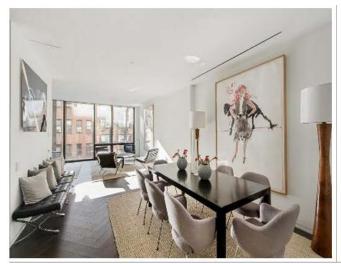

## 23 East 22<sup>nd</sup> Street, TH1 (Leslie Wilson)

23 East 22nd Street, TH1 3 beds // 3.5 baths 3,882 sq.ft\* \$9,500,000

The One Madison Townhouse Duplex, located in the newly constructed 6-story building on East 22nd Street by BKSK Architects, is situated on floors two and three. This spacious residence offers three bedrooms, three full baths and a powder room, and is accessed by a keyed elevator entrance in the lobby shared only by the other townhouse residence. The second floor is open with a loft-like layout, floor-to-ceiling windows and over 10-foot ceilings. Facing south, the great room, featuring a gas fireplace, overlooks picturesque 22nd Street and is open to the dining area. Yabu Pushelberg-designed interiors provide a soft, light palette including herringbone, grey stained solid oak floors throughout. The chef's kitchen has ample storage space, custom Ayous veneered kitchen cabinetry with Calacatta Ondulato marble countertop and backsplash.