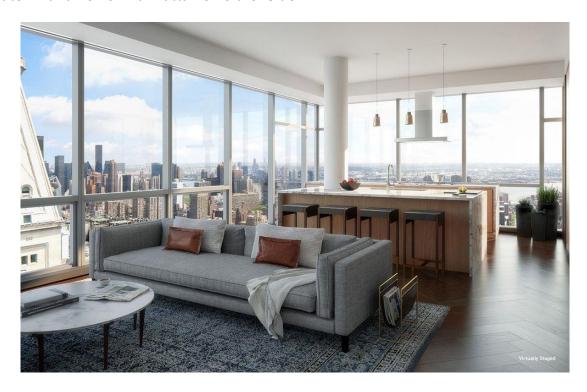

The listing doesn't offer much in the way of a description, and notes that "this residence is only offered as raw space"—the <u>previous listing photos</u> from 2015 back that claim up. But proposed floorplans helpfully offer some idea of what the 6,620-square-foot apartment *could* look like, boasting a huge living room and a master suite with two walk-in closets.

And then there are the views: the apartment is basically eye-level with the gorgeous clock tower of the MetLife building, and floor-to-ceiling windows offer expansive vistas of Midtown and Lower Manhattan on either side.