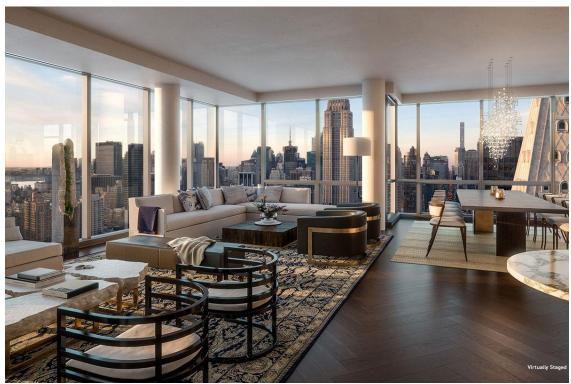

The listing doesn't offer much in the way of a description, and notes that "this residence is only offered as raw space"—the <u>previous listing photos</u> from 2015 back that claim up. But proposed floorplans helpfully offer some idea of what the 6,620-square-foot apartment *could* look like, boasting a huge living room and a master suite with two walk-in closets.

And then there are the views: the apartment is basically eye-level with the gorgeous clock tower of the MetLife building, and floor-to-ceiling windows offer expansive vistas of Midtown and Lower Manhattan on either side.