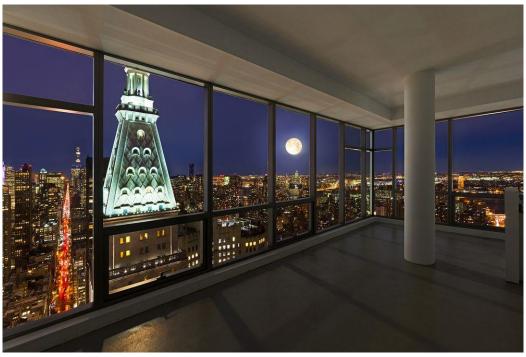

And then there are the views: the apartment is basically eye-level with the gorgeous clock tower of the MetLife building, and floor-to-ceiling windows offer expansive vistas of Midtown and Lower Manhattan on either side.