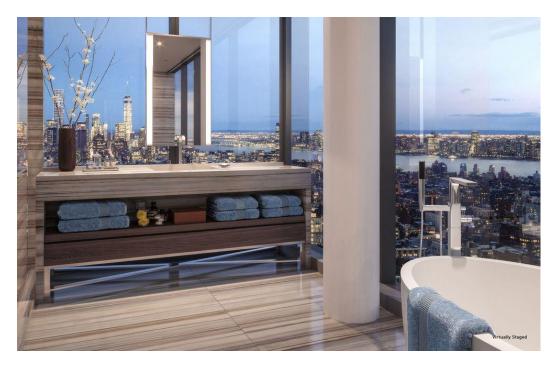

The listing doesn't offer much in the way of a description, and notes that "this residence is only offered as raw space"—the <u>previous listing photos</u> from 2015 back that claim up. But proposed floorplans helpfully offer some idea of what the 6,620-square-foot apartment *could* look like, boasting a huge living room and a master suite with two walk-in closets.

And then there are the views: the apartment is basically eye-level with the gorgeous clock tower of the MetLife building, and floor-to-ceiling windows offer expansive vistas of Midtown and Lower Manhattan on either side.