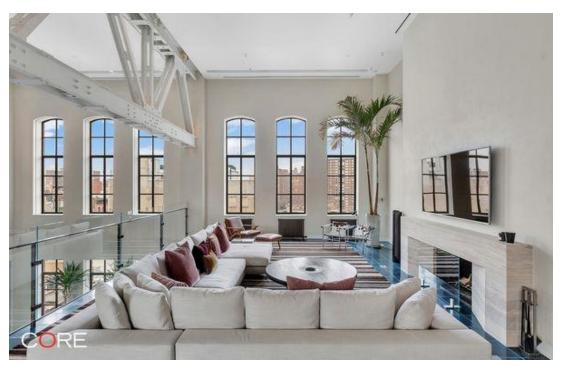

(The *Times* piece also mentions that the West 23rd Street building figures prominently in the music video for the Village People's "YMCA," which, great.)

As for the apartment itself, it's clean-lined in a Selldorf kind of way, and includes radiant-heated anthracite ceramic tile floors; an extra-long marble kitchen island with room for six seats; and a corner master suite with a wood-burning fireplace, a master bedroom with a dual vanity with teak countertops, and a walk-in closet.

The condo, formerly the YMCA's gym and running track, covers 7,000 square feet and includes four bedrooms, three full baths, and one half bath. Emily Beare at Core <u>holds the listing</u>.