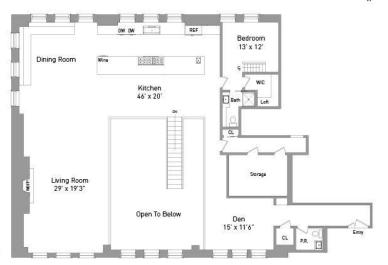

The condo, formerly the YMCA's gym and running track, covers 7,000 square feet and includes four bedrooms, three full baths, and one half bath. Emily Beare at Core <u>holds the listing</u>.

## 213 West 23rd Street Apartment 8N

Eighth Floor

Seventh Floor

CORE Group Marketing, LLC has not measured the subject Property and makes no representations as to the accuracy of any of the measurements provided. The measurements are estimates and should not be relied upon. If exact measurements are a concern, the property should be independently measured by a professional.