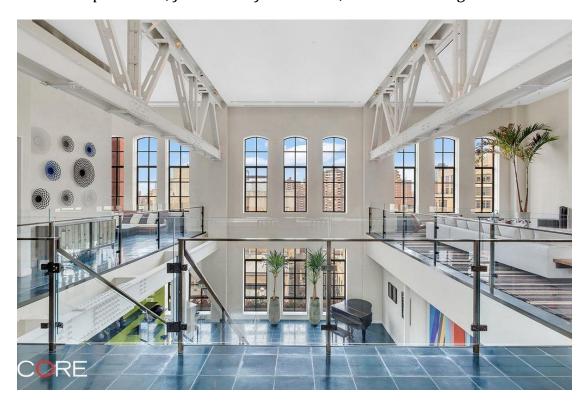

(The *Times* piece also mentions that the West 23rd Street building figures prominently in the music video for the Village People's "YMCA," which, great.)

As for the apartment itself, it's clean-lined in a Selldorf kind of way, and includes radiant-heated anthracite ceramic tile floors; an extra-long marble kitchen island with room for six seats; and a corner master suite with a wood-burning fireplace, a master bedroom with a dual vanity with teak countertops, and a walk-in closet.

The condo, formerly the YMCA's gym and running track, covers 7,000 square feet and includes four bedrooms, three full baths, and one half bath. Emily Beare at Core <u>holds the listing</u>.