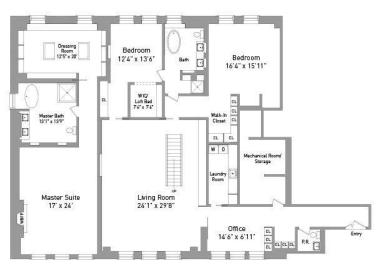

The condo, formerly the YMCA's gym and running track, covers 7,000 square feet and includes four bedrooms, three full baths, and one half bath. Emily Beare at Core <u>holds the listing</u>.

## 213 West 23rd Street Apartment 8N

Eighth Floor

Seventh Floor

CORE Group Marketing, LLC has not measured the subject Property and makes no representations as to the accuracy of any of the measurements provided. The measurements are estimates and should not be relied upon. If exact measurements are a concern, the property should be independently measured by a professional.