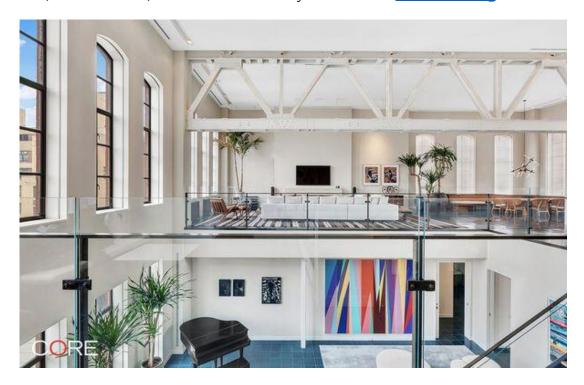

(The *Times* piece also mentions that the West 23rd Street building figures prominently in the music video for the Village People's "YMCA," which, great.)

As for the apartment itself, it's clean-lined in a Selldorf kind of way, and includes radiant-heated anthracite ceramic tile floors; an extra-long marble kitchen island with room for six seats; and a corner master suite with a wood-burning fireplace, a master bedroom with a dual vanity with teak countertops, and a walk-in closet.

The condo, formerly the YMCA's gym and running track, covers 7,000 square feet and includes four bedrooms, three full baths, and one half bath. Emily Beare at Core <u>holds the listing</u>.