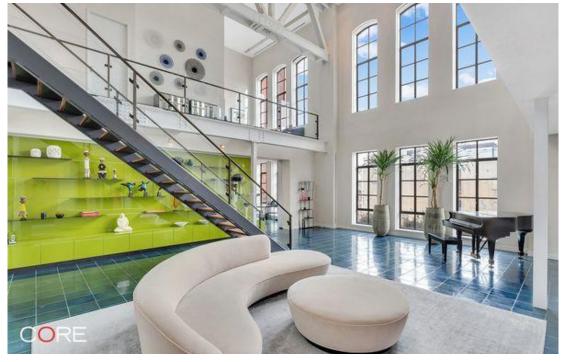

(The *Times* piece also mentions that the West 23rd Street building figures prominently in the music video for the Village People's "YMCA," which, great.)

As for the apartment itself, it's clean-lined in a Selldorf kind of way, and includes radiant-heated anthracite ceramic tile floors; an extra-long marble kitchen island with room for six seats; and a corner master suite with a wood-burning fireplace, a master bedroom with a dual vanity with teak countertops, and a walk-in closet.

The condo, formerly the YMCA's gym and running track, covers 7,000 square feet and includes four bedrooms, three full baths, and one half bath. Emily Beare at Core <u>holds the listing</u>.