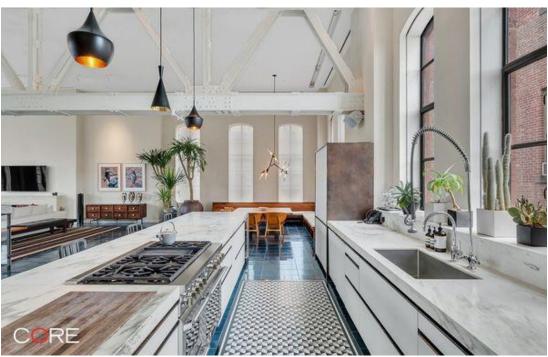

(The *Times* piece also mentions that the West 23rd Street building figures prominently in the music video for the Village People's "YMCA," which, great.)

As for the apartment itself, it's clean-lined in a Selldorf kind of way, and includes radiant-heated anthracite ceramic tile floors; an extra-long marble kitchen island with room for six seats; and a corner master suite with a wood-burning fireplace, a master bedroom with a dual vanity with teak countertops, and a walk-in closet.

The condo, formerly the YMCA's gym and running track, covers 7,000 square feet and includes four bedrooms, three full baths, and one half bath. Emily Beare at Core <u>holds the listing</u>.