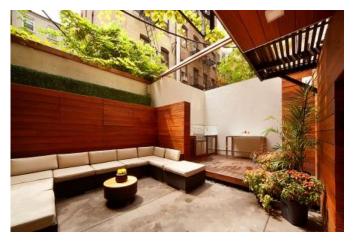

## **NEW LISTINGS**

Chelsea 214 West 16th St. #1S/2S \$1,450,000

Turn-of-the-century triplex with private garden. One-bedroom, media room and 2-bathrooms. Large, south-facing windows, gracious living area, spiral staircase, private master suite, wide plank hardwood floors, custom lighting, central AC. Open, renovated kitchen,

media room with custom built-in desk. Master suite has a dressing area, custom closets, and pocket doors that lead to five-fixture bathroom. Private outdoor space features built-in gas grill, refrigerator, sink, custom wood panels and LED lighting. Listing agent: **Michael Rubin, CORE.**