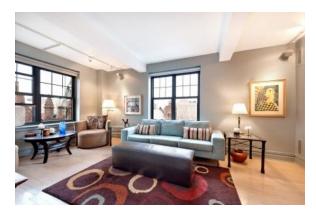

## NEW LISTINGS

Gramercy Park 200 East 16th Street \$699,000

Corner one-bedroom co-op overlooking St. George's Church and Seminary. Hardwood floors, open living room with dining area, windowed office alcove with built-in desk, shelves and closet. Kitchen has stainless steel countertops and appliances, including a dishwasher. Bedroom has two deep closets and the

bathroom is newly renovated. Live-in super. Stuyvesant Park is right outside your door, and Union Square market, Whole Foods, and a variety of transportation lines are just a few blocks away. Pets allowed. Listing agent: **Maggie Kent, CORE.**