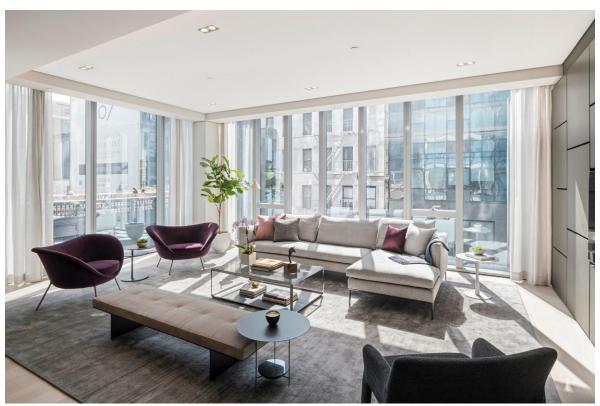

Living room of model unit. Photography courtesy of CORE.

But this isn't the building's only defining feature. Five One Five sits at the High Line's only 90-degree inflection, framing it on both sides. Each of the 15 units boasts parkside views—the only property in Manhattan with this distinction. Its iconic site at a bustling thoroughfare didn't come at loss of privacy for residents, however. Principal Soo K. Chan, who oversaw all interior and exterior design details, incorporated a double-glazed tinted curtain wall, offering seclusion and transparency in equal measure.