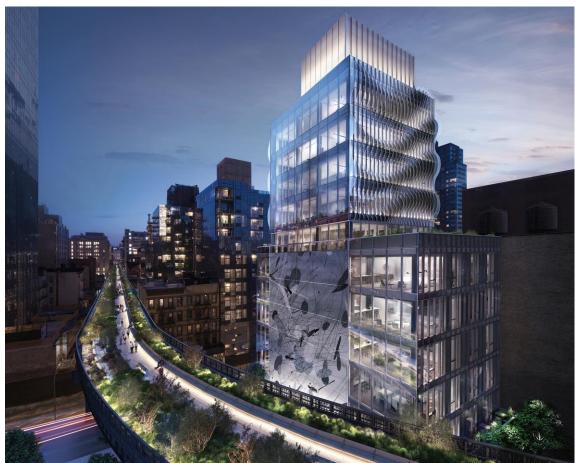

## Inside Five One Five, Soo K. Chan's Latest NYC Residential Building

Exterior of Five One Five, a new residential building in West Chelsea by SCDA Architects. Rendering courtesy of Neoscape.

West Chelsea, the tony New York City neighborhood surrounding the High Line and a stone's throw away from Hudson Yards, is well-known for its avant-garde architecture—Zaha Hadid, Jean Nouvel, and Frank Gehry have all recently left their mark. Joining the pack is Five One Five, an 11-story condominium designed by Singaporean firm SCDA Architects and developed by Forum Absolute Capital Partners, which features a distinctive rippling facade of curvilinear glass fins.

Living room of model unit. Photography courtesy of CORE.

But this isn't the building's only defining feature. Five One Five sits at the High Line's only 90-degree inflection, framing it on both sides. Each of the 15 units boasts parkside views—the only property in Manhattan with this distinction. Its iconic site at a bustling thoroughfare didn't come at loss of privacy for residents, however. Principal Soo K. Chan, who oversaw all interior and exterior design details, incorporated a double-glazed tinted curtain wall, offering seclusion and transparency in equal measure.