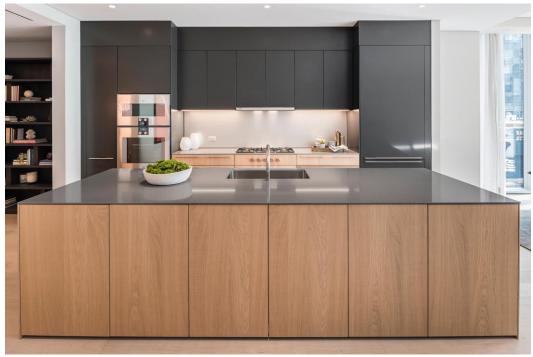

art Bulthaup kitchens, Gaggenau appliances, Molteni millwork, and Lutron shading systems lend even more luxury. And just like its surrounding neighborhood, amenities abound. Along with a round-the-clock attended lobby and direct keyed elevator access, each unit comes with private storage spaces and a residents-only rooftop terrace complete with an outdoor kitchen.

Kitchen of model unit. Photography courtesy of CORE.

Bathroom of model unit. Photography courtesy of CORE.

Bedroom of model unit. Photography courtesy of CORE.

Living room of model unit. Photography courtesy of CORE.