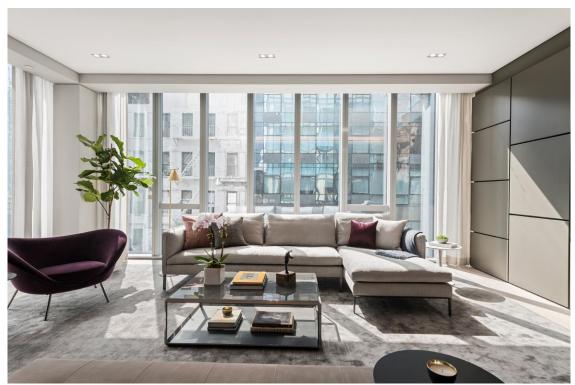

Living room of model unit. Photography courtesy of CORE.

But this isn't the building's only defining feature. Five One Five sits at the High Line's only 90-degree inflection, framing it on both sides. Each of the 15 units boasts parkside views—the only property in Manhattan with this distinction. Its iconic site at a bustling thoroughfare didn't come at loss of privacy for residents, however. Principal Soo K. Chan, who oversaw all interior and exterior design details, incorporated a double-glazed tinted curtain wall, offering seclusion and transparency in equal measure.