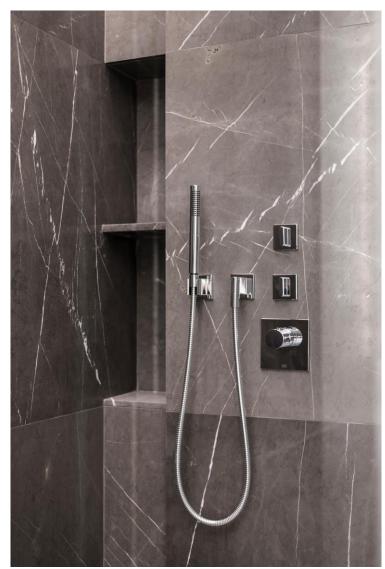

- and three-bedroom units, along with a five-bedroom penthouse, with "materials and finishes selected to touch the senses, like pietra gray marble and engineered timber floors" says Chan. State-of-the-

art Bulthaup kitchens, Gaggenau appliances, Molteni millwork, and Lutron shading systems lend even more luxury. And just like its surrounding neighborhood, amenities abound. Along with a round-the-clock attended lobby and direct keyed elevator access, each unit comes with private storage spaces and a residents-only rooftop terrace complete with an outdoor kitchen.



Kitchen of model unit. Photography courtesy of CORE.



Bathroom of model unit. Photography courtesy of CORE.



Bedroom of model unit. Photography courtesy of CORE.



Living room of model unit. Photography courtesy of CORE.



Shower of model unit. Photography courtesy of CORE.