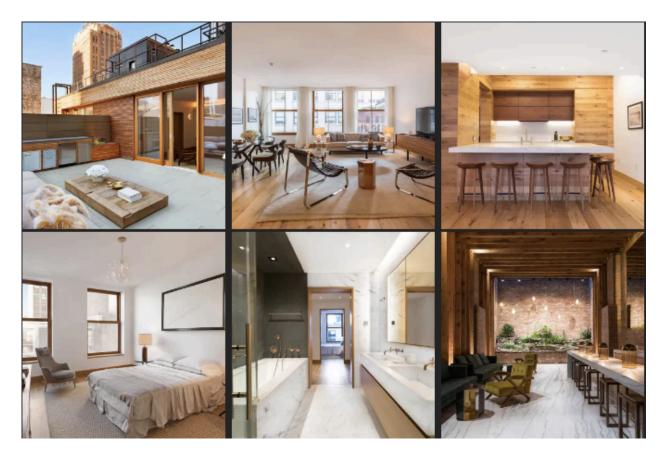

## 60 White Street

Located in the heart of Tribeca on a charming cobblestone street, this 6,207 sqft. duplex penthouse boasts 5 bedrooms and 6.5 bathrooms with unbeatable views and light. In addition to nearly 1,500 square feet of private outdoor space, this state-of-the-art residence features separate air control, perimeter radiant heating, electronic and video intercom systems, as well as an individually-wired security system by American Security, a pre-wired Cloud9 system, and a Lutron home automation system. Amenities within the boutique condominium include an on-site fitness center, storage, private residential lounge and more. The \$13 million penthouse is listed by Emily Beare at CORE.