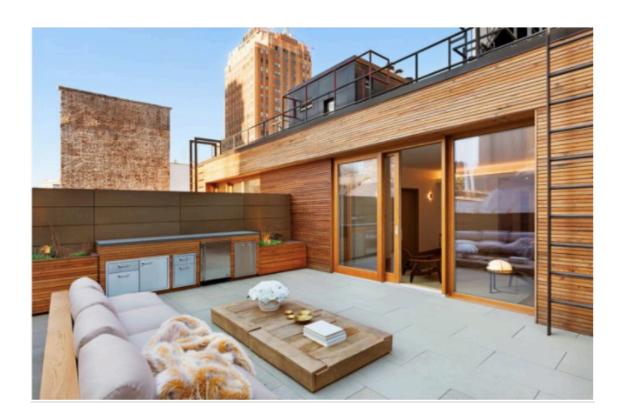

## 60 White St. PH, Listed by Emily Beare at CORE - \$13 Million

Located in the heart of Tribeca on a charming cobblestone street, this 6,207 sqft. duplex penthouse boasts 5 bedrooms and 6.5 bathrooms with unbeatable views and light. In addition to nearly 1,500 square feet of private outdoor space, this state-of-the-art residence features separate air control, perimeter radiant heating, electronic and video intercom systems, as well as an individually-wired security system by American Security, a pre-wired Cloud9 system, and a Lutron home automation system. Amenities within the boutique condominium include an on-site fitness center, storage, private residential lounge and more.