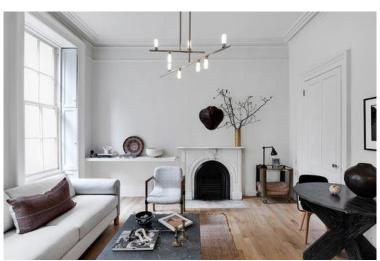

## $\it 2$ THE LIVING ROOM FEATURES A MARBLE FIREPLACE AS WELL AS THREE LARGE SOUTH-FACING WINDOWS.

May Pearl for CORE