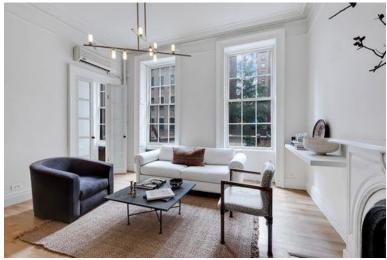

rent collections. The best part? For an additional price, one lucky buyer can purchase the apartment fully furnished. The co-op is the perfect space for someone who's long been a fan of Berkus and Brent's timeless design aesthetic, which is known for being livable yet elevated.

Scroll down for a look inside the Instagram-worthy apartment, complete with a marble fireplace, oversized windows, and other impressive original details. Emily Beare, Kiana Dunn, and Beth Doud of CORE are handling the listing.

### $\it 1$ The co-op is located in the heart of New York city's greenwich village Neighborhood.



May Pearl for CORE

## $\it 2$ THE LIVING ROOM FEATURES A MARBLE FIREPLACE AS WELL AS THREE LARGE SOUTH-FACING WINDOWS.



May Pearl for CORE

#### **3 THE SPACE ALSO BOASTS 11'4 CEILINGS.**



May Pearl for CORE

# 4 THE APARTMENT FEATURES AN INTIMATE DINING NOOK, PLUS ONE BEDROOM AND A BATHROOM.



May Pearl for CORE

It also comes with storage and the building includes a laundry area for convenience.

*5* IT CAN BE YOURS FOR \$800,000.



May Pearl for CORE